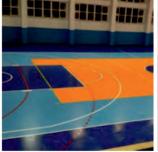

## MMA BASED FLOOR COATING PAINT

- •"Signafloor" two component floor coating paint is based on MMA resin. •This paint adheres to the surface with the reaction of components which are mixed at a certain rate.
- •Signafloor has high physical and chemical resistance, abrasion resistance and easy cleaning.
- •It can be used as top coat in multi-layer system or as self leveling. Film thickness can be applied between 1-4 mm.
- •Even under heavy traffic, it keeps its high durability far long time.
- •The paint should be applied within maximum 7 minutes after mixing the components each other.
- •Signafloor can be used far factories, plants, ware houses, parking areas, faod plants, hospitals, chemistry and pharmaceutical industries and all industrial floors.