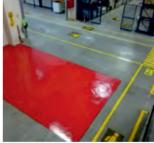

## MMA BASED FLOOR COATING PAINT

- •"Signafloor" two component floor coating paint is based on MMA resin. •This paint adheres to the surface with the reaction of components which are mixed at a certain rate.
- •Signafloor has high physical and chemical resistance, abrasion resistance and easy cleaning.
- •It can be used as top coat in multi-layer system or as self leveling. Film thickness can be applied between 1-4 mm.
- •Even under heavy traffic, it keeps its high durability far long time.
- •The paint should be applied within maximum 7 minutes after mixing the components each other.
- •Signafloor can be used far factories, plants, ware houses, parking areas, faod plants, hospitals, chemistry and pharmaceutical industries and all industrial floors.