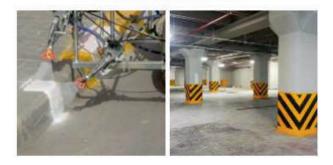

•Curb painting applications have a great importance of increasing the pedestrian and traffic safety. Directions are provided by numbering and painting columns in parking garages.

•Application in one passage with autotracted machine. With its high resistance, can keep its reflecting power, color, film thickness for a long time.

With automatic application equipments, paint should be spraying to the surface. In case of need, application can be done with brush or roll.

There is no need to dilute the product because it is on the application viscosity. In case of need, it can be dilute with its own thinner.